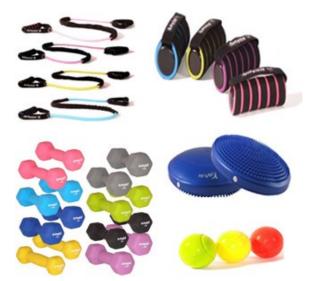

## Small Equipment Pack (IFI)

- Neoprene dumbbells 0.5kg, 1kg, 2kg, 3kg, 4kg pairs
- Soft grip dumbbells (with handstrap) 0.5kg, 1kg pairs
- Pilates bands Light, Medium & Heavy
- Resistance tubes Light, Medium & Heavy
- Wrist weights 0.5kg, 1kg pairs and Ankle weight -2kg pair
- Gym ball stabiliser
- Air disc
- Squeeze Balls (Pack of 3)
- Core/Stabiliser Tube Light, Medium & Heavy
- Pilates Ring

## **Key Features**

Quality Supaflex X-Tube® in

a variety of levels

**Durable & Versatile** 

Easy to use - Comfortable

Ideal for a Range of activities – Comfortable & ergonomic Grip