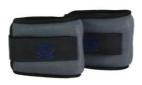

## Small Equipment Pack (IFI)

- Neoprene dumbbells 0.5kg, 1kg, 2kg, 3kg, 4kg pairs
- Soft grip dumbbells (with handstrap) 0.5kg, 1kg pairs
- Pilates bands Light, Medium & Heavy
- Resistance tubes Light, Medium & Heavy
- Wrist weights 0.5kg, 1kg pairs and Ankle weight -2kg pair
- Gym ball stabiliser
- Air disc
- Squeeze Balls (Pack of 3)
- Core/Stabiliser Tube Light, Medium & Heavy
- Pilates Ring