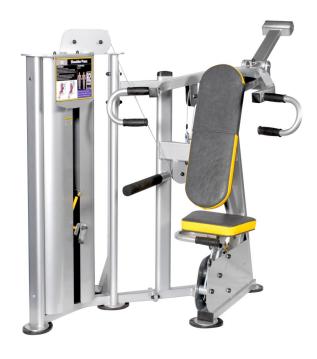

## **R021i Shoulder Press**

- Colour contrasted seats
- Oversized seats to add stability and comfort
- Rubber moulded raised and coloured weight number decals
- Centrally adjusted single handed foldaway lightweight seat
- Lumbar support
- Oversized instruction graphics with high colour contrast
- Magnetic weight selector pin with high visibility yellow lanyard
- Raised weight stack
- Counterbalanced lifting arm
- Transfer handle
- Rubber anti slip footpads

**Key Fea-**

Transfer Handle

Seat Height Decals

Lightweight Foldaway Seat

**Rubber Moulded Labels** 