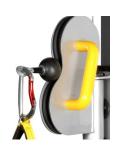

# **RO53i Multiple Pulley**

- · Raised weight stack with 2kg start weight
- Rubber moulded raised and coloured weight number and height adjustment labels
- Oversized instruction graphics
- Magnetic weight selector pin with high visibility yellow lanyard
- Unique one handed height adjustment for pulley unit
- Grab handle
- Rubber anti slip foot pads

#### **Key Features**

Pulley adjusted with one hand

Lightweight Alloy Carabinas

Raised Adjustment Labels

# **RO50i Dual Multiple Pulley**

#### **Key Features**

Pulley Adjusted with One Hand

**Lightweight Alloy Carabinas** 

- Raised weight stacks with 2kg start weight
- Rubber moulded raised and coloured weight number and height adjustment labels
- Oversized instruction graphics
- Magnetic weight selector pin with high visibility yellow lanyard
- Unique one handed height adjustment
- Grab handles
- Rubber anti slip foot pads
- Back support