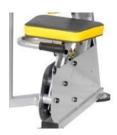

### **R004i Leg Extension**

- Colour contrasted seats oversized to add stability and comfort
- Raised weight stack for easy access with 2kg start weight
- Rubber moulded raised and coloured weight number, range limiter & back adjustment stickers
- Self centring leg roller pad
- Spring assisted seat back adjusted from seated position with one hand
- Lumbar support
- Oversized instruction graphics
- Magnetic weight selector pin with high visibility yellow handle and lanyard
- Unique ratchet mechanism no hands adjustment of range limiter
- Counterbalanced lifting arm
- Rubber anti slip foot pads

#### **Key Features**

Step up platform

Ratchet 'hands free' adjustment

Raised Adjustment Labels

**Oversized Instruction Graphics** 