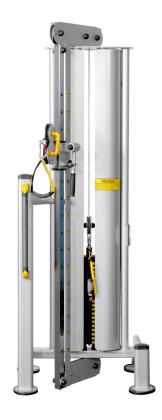

# **RO53i Multiple Pulley**

- · Raised weight stack with 2kg start weight
- Rubber moulded raised and coloured weight number and height adjustment labels
- Oversized instruction graphics
- Magnetic weight selector pin with high visibility yellow lanyard
- Unique one handed height adjustment for pulley unit
- Grab handle
- Rubber anti slip foot pads

#### **Key Features**

Pulley adjusted with one hand

Lightweight Alloy Carabinas

Raised Adjustment Labels