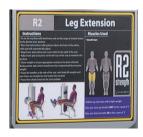

### **R004i Leg Extension**

- Colour contrasted seats oversized to add stability and comfort
- Raised weight stack for easy access with 2kg start weight
- Rubber moulded raised and coloured weight number, range limiter & back adjustment stickers
- Self centring leg roller pad
- Spring assisted seat back adjusted from seated position with one hand
- Lumbar support
- Oversized instruction graphics
- Magnetic weight selector pin with high visibility yellow handle and lanyard
- Unique ratchet mechanism no hands adjustment of range limiter
- Counterbalanced lifting arm
- Rubber anti slip foot pads

#### **Key Features**

Step up platform

Ratchet 'hands free' adjustment

Raised Adjustment Labels

**Oversized Instruction Graphics** 