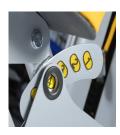

## **R010i Lat Pull-down**

- Single handed adjustment of thigh roller pad
- Weight stack with 2kg start weight, accessible from seated position
- Foldaway seat for wheelchair access
- 7 position counterbalanced bar height mechanism adjusted from seated position
- Spring assisted one handed seat height adjustment
- Colour contrasted oversized seat pads for comfort and stability
- Rubber moulded raised and coloured weight number, bar height and seat height adjustment labels

#### **Key Features**

Single handed knee roller adjuster

Adjustable Bar Height

**Foldaway Seat** 

**Rubber Moulded labels** 