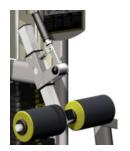

## **R010i Lat Pull-down**

- Single handed adjustment of thigh roller pad
- Weight stack with 2kg start weight, accessible from seated position
- Foldaway seat for wheelchair access
- 7 position counterbalanced bar height mechanism adjusted from seated position
- Spring assisted one handed seat height adjustment
- Colour contrasted oversized seat pads for comfort and stability
- Rubber moulded raised and coloured weight number, bar height and seat height adjustment labels

#### **Key Features**

Single handed knee roller adjuster

Adjustable Bar Height

**Foldaway Seat** 

**Rubber Moulded labels** 