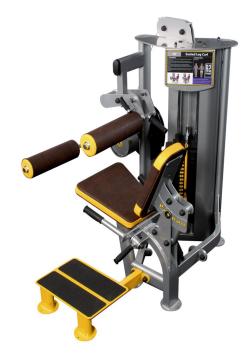

# **R003i Seated Leg Curl**

- Raised weight stack with 2kg start weight
- Step up platform
- Height adjustable leg clamp
- Rubber moulded raised and coloured weight number, range limiter & back adjustment labels
- Spring assisted seat back adjusted from seated position with one hand
- Lumbar support
- · Oversized instruction graphics
- Magnetic weight selector pin with high visibility yellow grab handle and lanyard
- Unique ratchet mechanism no hands adjustment of range limiter
- Counterbalanced lifting arm
- Rubber anti slip foot pads

#### **Key Features**

Step up platform

Ratchet 'hands free' adjustment

Raised Adjustment Labels

**Oversized Instruction Graphics** 