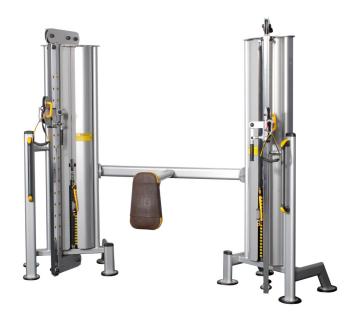

# **RO50i Dual Multiple Pulley**

#### **Key Features**

Pulley Adjusted with One Hand

**Lightweight Alloy Carabinas** 

- Raised weight stacks with 2kg start weight
- Rubber moulded raised and coloured weight number and height adjustment labels
- Oversized instruction graphics
- Magnetic weight selector pin with high visibility yellow lanyard
- Unique one handed height adjustment
- Grab handles
- Rubber anti slip foot pads
- Back support

**Back Support** 

**Rubber Moulded labels** 