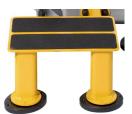

#### **Key Features**

Step up platform

Ratchet 'hands free' adjustment

Raised Adjustment Labels

**Oversized Instruction Graphics** 