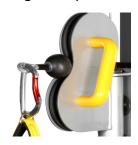

#### **Key Features**

Pulley adjusted with one hand

Lightweight Alloy Carabinas

Raised Adjustment Labels

#### **Key Features**

Pulley Adjusted with One Hand

**Lightweight Alloy Carabinas** 

- Raised weight stacks with 2kg start weight
- Rubber moulded raised and coloured weight number and height adjustment labels
- Oversized instruction graphics
- Magnetic weight selector pin with high visibility yellow lanyard
- Unique one handed height adjustment
- Grab handles
- Rubber anti slip foot pads
- Back support