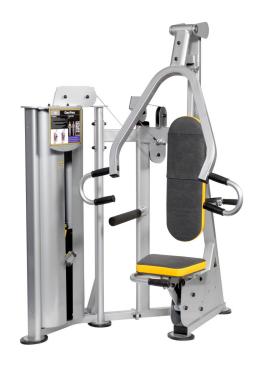

## **R021i Shoulder Press**

- Colour contrasted seats
- Oversized seats to add stability and comfort
- Rubber moulded raised and coloured weight number decals
- Centrally adjusted single handed foldaway lightweight seat
- Lumbar support
- Oversized instruction graphics with high colour contrast
- Magnetic weight selector pin with high visibility yellow lanyard
- Raised weight stack
- Counterbalanced lifting arm
- Transfer handle
- Rubber anti slip footpads

**Key Fea-**

Transfer Handle

Seat Height Decals

Lightweight Foldaway Seat

**Rubber Moulded Labels** 