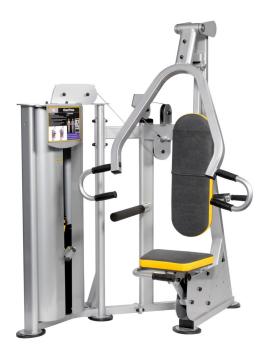

#### **R020i Chest Press**

- Colour contrasted seats
- Oversized seats to add stability and comfort
- Rubber moulded raised and coloured weight number decals
- Centrally adjusted single handed foldaway lightweight seat
- Lumbar support
- Oversized instruction graphics with high colour contrast
- Magnetic weight selector pin with high visibility yellow lanyard
- Raised weight stack
- Back pad adjustment to allow different size wheelchairs into exercise position
- Transfer handle
- Rubber anti slip footpads

#### **Key Features**

Oversized Instruction Graphic

Seat Height Decals

Lightweight Foldaway Seat

Rubber Moulded labels