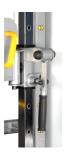

## **R010i Lat Pull-down**

- Single handed adjustment of thigh roller pad
- Weight stack with 2kg start weight, accessible from seated position
- Foldaway seat for wheelchair access
- 7 position counterbalanced bar height mechanism adjusted from seated position
- Spring assisted one handed seat height adjustment
- Colour contrasted oversized seat pads for comfort and stability
- Rubber moulded raised and coloured weight number, bar height and seat height adjustment labels

#### **Key Features**

Single handed knee roller adjuster

Adjustable Bar Height

**Foldaway Seat** 

**Rubber Moulded labels** 