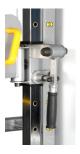

# **RO53i Multiple Pulley**

- · Raised weight stack with 2kg start weight
- Rubber moulded raised and coloured weight number and height adjustment labels
- Oversized instruction graphics
- Magnetic weight selector pin with high visibility yellow lanyard
- Unique one handed height adjustment for pulley unit
- Grab handle
- Rubber anti slip foot pads

#### **Key Features**

Pulley adjusted with one hand

Lightweight Alloy Carabinas

Raised Adjustment Labels