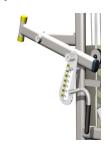

## **R010i Lat Pull-down**

- Single handed adjustment of thigh roller pad
- Weight stack with 2kg start weight, accessible from seated position
- Foldaway seat for wheelchair access
- 7 position counterbalanced bar height mechanism adjusted from seated position
- Spring assisted one handed seat height adjustment
- Colour contrasted oversized seat pads for comfort and stability
- Rubber moulded raised and coloured weight number, bar height and seat height adjustment labels

#### **Key Features**

Single handed knee roller adjuster

Adjustable Bar Height

**Foldaway Seat** 

**Rubber Moulded labels** 