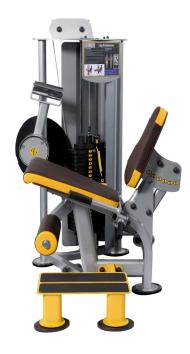

# **R003i Seated Leg Curl**

- Raised weight stack with 2kg start weight
- Step up platform
- Height adjustable leg clamp
- Rubber moulded raised and coloured weight number, range limiter & back adjustment labels
- Spring assisted seat back adjusted from seated position with one hand
- Lumbar support
- · Oversized instruction graphics
- Magnetic weight selector pin with high visibility yellow grab handle and lanyard
- Unique ratchet mechanism no hands adjustment of range limiter
- Counterbalanced lifting arm
- Rubber anti slip foot pads

#### **Key Features**

Step up platform

Ratchet 'hands free' adjustment

Raised Adjustment Labels

**Oversized Instruction Graphics** 