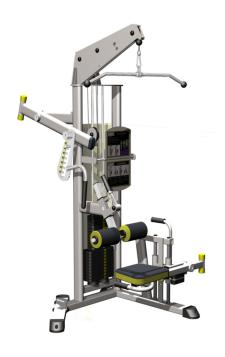

## **R010i Lat Pull-down**

- Single handed adjustment of thigh roller pad
- Weight stack with 2kg start weight, accessible from seated position
- Foldaway seat for wheelchair access
- 7 position counterbalanced bar height mechanism adjusted from seated position
- Spring assisted one handed seat height adjustment
- Colour contrasted oversized seat pads for comfort and stability
- Rubber moulded raised and coloured weight number, bar height and seat height adjustment labels

#### **Key Features**

Single handed knee roller adjuster

Adjustable Bar Height

**Foldaway Seat** 

**Rubber Moulded labels** 