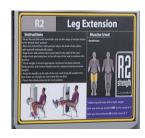

### **R004i Leg Extension**

- Colour contrasted seats oversized to add stability and comfort
- Raised weight stack for easy access with 2kg start weight
- Rubber moulded raised and coloured weight number, range limiter & back adjustment stickers
- Self centring leg roller pad
- Spring assisted seat back adjusted from seated position with one hand
- Lumbar support
- Oversized instruction graphics
- Magnetic weight selector pin with high visibility yellow handle and lanyard
- Unique ratchet mechanism no hands adjustment of range limiter
- Counterbalanced lifting arm
- Rubber anti slip foot pads

#### **Key Features**

Step up platform

Ratchet 'hands free' adjustment

Raised Adjustment Labels

**Oversized Instruction Graphics** 