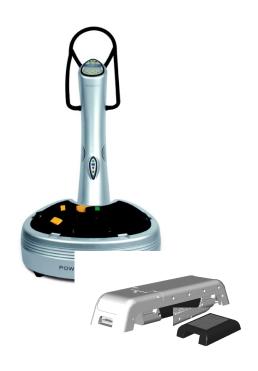

### **Key Features**

Large, tactile icons. Easy read display

Vibration Platform: Tri-planar vibration

Colour contrasting hand straps for performing exercises

- Large, tactile console with easy to read display
- Easy access step provided to assist users onto the platform and to provide exercise variety
- Colour contrasting hand straps
- Large number of settings for greater vibration in fitness regimes
- Lower, simplified console for easy access
- Largest plate surface among the Power Plate machines, providing more surface exposure to vibrations

## Power Plate Pro5 AlRdaptive™ IFI

- Large, tactile console with easy to read display
- Easy access step provided to assist users onto the platform and to provide exercise variety
- Colour contrasting hand straps
- Provides a larger number of settings for greater vibration in fitness regimes
- Lower, simplified console for easy access
- Provides largest range of settings and adapts to more users than any other machine—from heavy individuals to high intensity trainers
- This machine has a capacity to take on up to 100lbs extra load and three air settings to adjust to users' needs

## Power Plate<sup>®</sup> pro6i<sup>™</sup> IFI

- Offers low impact, high intensity form of training
- · MDD certified and CE marked
- AIRdaptive function for optimum vibration performance for every user, whatever their body weight
- Widest range of frequency/amplitude settings, to adapt to the needs of more users
- proMOTION™ Dynamic Vibration Technology for dynamic cable resistance exercises, both on and off the platform
- High strength Vectran cables in proMOTION extend more than two metres in any direction