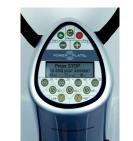

### **Key Features**

Large, tactile icons. Easy read display

Vibration Platform: Tri-planar vibration

Colour contrasting hand straps for performing exercises

- Large, tactile console with easy to read display
- Easy access step provided to assist users onto the platform and to provide exercise variety
- Colour contrasting hand straps
- Large number of settings for greater vibration in fitness regimes
- Lower, simplified console for easy access
- Largest plate surface among the Power Plate machines, providing more surface exposure to vibrations

Lower display setting for easy access

#### **Key Features**

Tactile icons and AIRdaptive settings: 1,2,3

Vibration Platform: Tri-planar vibration

Colour contrasting hand straps for performing exercises

Lower display setting for easy access