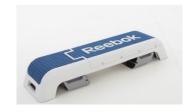

## Power Plate Pro5 AlRdaptive™ IFI

- Large, tactile console with easy to read display
- Easy access step provided to assist users onto the platform and to provide exercise variety
- Colour contrasting hand straps
- Provides a larger number of settings for greater vibration in fitness regimes
- Lower, simplified console for easy access
- Provides largest range of settings and adapts to more users than any other machine—from heavy individuals to high intensity trainers
- This machine has a capacity to take on up to 100lbs extra load and three air settings to adjust to users' needs