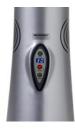

## Power Plate<sup>®</sup> pro6i<sup>™</sup> IFI

- Offers low impact, high intensity form of training
- · MDD certified and CE marked
- AIRdaptive function for optimum vibration performance for every user, whatever their body weight
- Widest range of frequency/amplitude settings, to adapt to the needs of more users
- proMOTION™ Dynamic Vibration Technology for dynamic cable resistance exercises, both on and off the platform
- High strength Vectran cables in proMOTION extend more than two metres in any direction

#### **Key Features**

Coloured tactile icons on operating panel and AIRdaptive settings (1, 2, 3)

Supplied with step to assist user access and offer more exercise

Simplified secondary controls and timer at base of column for easy access