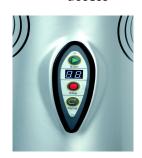

### **Key Features**

Large, tactile icons. Easy read display

Vibration Platform: Tri-planar vibration

Colour contrasting hand straps for performing exercises

- Large, tactile console with easy to read display
- Easy access step provided to assist users onto the platform and to provide exercise variety
- Colour contrasting hand straps
- Large number of settings for greater vibration in fitness regimes
- Lower, simplified console for easy access
- Largest plate surface among the Power Plate machines, providing more surface exposure to vibrations

Lower display setting for easy access