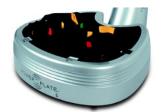

### **Key Features**

Large, tactile icons. Easy read display

Vibration Platform: Tri-planar vibration

Colour contrasting hand straps for performing exercises

- Large, tactile console with easy to read display
- Easy access step provided to assist users onto the platform and to provide exercise variety
- Colour contrasting hand straps
- Large number of settings for greater vibration in fitness regimes
- Lower, simplified console for easy access
- Largest plate surface among the Power Plate machines, providing more surface exposure to vibrations