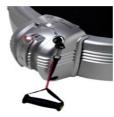

Colour contrast on straps and adjustment lever. Tactile icons for resistance options