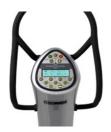

## Power Plate pro5™ IFI

### **Key Features**

Large, tactile icons. Easy read display

Vibration Platform: Tri-planar vibration

Colour contrasting hand straps for performing exercises

- Large, tactile console with easy to read display
- Easy access step provided to assist users onto the platform and to provide exercise variety
- Colour contrasting hand straps
- Large number of settings for greater vibration in fitness regimes
- Lower, simplified console for easy access
- Largest plate surface among the Power Plate machines, providing more surface exposure to vibrations

Lower display setting for easy access