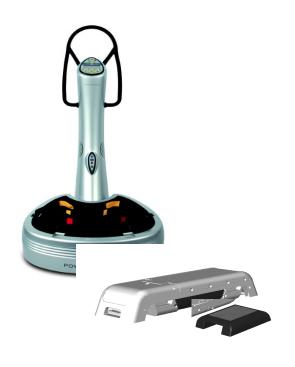

## Power Plate Pro5 AlRdaptive™ IFI

- Large, tactile console with easy to read display
- Easy access step provided to assist users onto the platform and to provide exercise variety
- Colour contrasting hand straps
- Provides a larger number of settings for greater vibration in fitness regimes
- Lower, simplified console for easy access
- Provides largest range of settings and adapts to more users than any other machine—from heavy individuals to high intensity trainers
- This machine has a capacity to take on up to 100lbs extra load and three air settings to adjust to users' needs

#### **Key Features**

Tactile icons and AIRdaptive settings: 1,2,3

Vibration Platform: Tri-planar vibration

Colour contrasting hand straps for performing exercises

Lower display setting for easy access