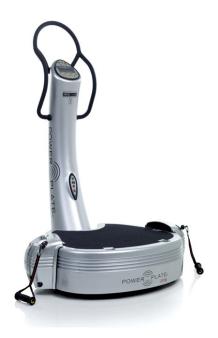

## Power Plate pro5™ IFI

### **Key Features**

Large, tactile icons. Easy read display

Vibration Platform: Tri-planar vibration

Colour contrasting hand straps for performing exercises

- Large, tactile console with easy to read display
- Easy access step provided to assist users onto the platform and to provide exercise variety
- Colour contrasting hand straps
- Large number of settings for greater vibration in fitness regimes
- Lower, simplified console for easy access
- Largest plate surface among the Power Plate machines, providing more surface exposure to vibrations

Lower display setting for easy access