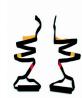

## Power Plate<sup>®</sup> pro6i<sup>™</sup> IFI

- Offers low impact, high intensity form of training
- · MDD certified and CE marked
- AIRdaptive function for optimum vibration performance for every user, whatever their body weight
- Widest range of frequency/amplitude settings, to adapt to the needs of more users
- proMOTION™ Dynamic Vibration Technology for dynamic cable resistance exercises, both on and off the platform
- High strength Vectran cables in proMOTION extend more than two metres in any direction

Colour contrast on straps and adjustment lever. Tactile icons for resistance options