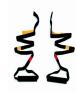

### **Key Features**

Large, tactile icons. Easy read display

Vibration Platform: Tri-planar vibration

Colour contrasting hand straps for performing exercises

- Large, tactile console with easy to read display
- Easy access step provided to assist users onto the platform and to provide exercise variety
- Colour contrasting hand straps
- Large number of settings for greater vibration in fitness regimes
- Lower, simplified console for easy access
- Largest plate surface among the Power Plate machines, providing more surface exposure to vibrations

Colour contrast on straps and adjustment lever. Tactile icons for resistance options