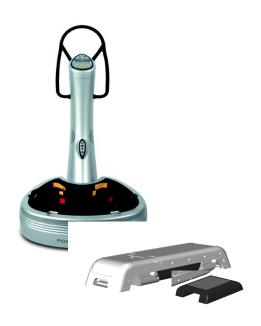

## Power Plate pro5™ IFI

### **Key Features**

Large, tactile icons. Easy read display

Vibration Platform: Tri-planar vibration

Colour contrasting hand straps for performing exercises

- Large, tactile console with easy to read display
- Easy access step provided to assist users onto the platform and to provide exercise variety
- Colour contrasting hand straps
- Large number of settings for greater vibration in fitness regimes
- Lower, simplified console for easy access
- Largest plate surface among the Power Plate machines, providing more surface exposure to vibrations

Lower display setting for easy access