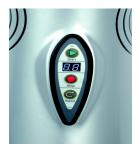

#### **Key Features**

Tactile icons and AIRdaptive settings: 1,2,3

Vibration Platform: Tri-planar vibration

Colour contrasting hand straps for performing exercises

Lower display setting for easy access

#### **Key Features**

Coloured tactile icons on operating panel and AIRdaptive settings (1, 2, 3)

Supplied with step to assist user access and offer more exercise

Simplified secondary controls and timer at base of column for easy access