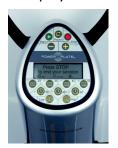

## Power Plate<sup>®</sup> pro6i<sup>™</sup> IFI

- Offers low impact, high intensity form of training
- · MDD certified and CE marked
- AIRdaptive function for optimum vibration performance for every user, whatever their body weight
- Widest range of frequency/amplitude settings, to adapt to the needs of more users
- proMOTION™ Dynamic Vibration Technology for dynamic cable resistance exercises, both on and off the platform
- High strength Vectran cables in proMOTION extend more than two metres in any direction

#### **Key Features**

Coloured tactile icons on operating panel and AIRdaptive settings (1, 2, 3)

Supplied with step to assist user access and offer more exercise

Simplified secondary controls and timer at base of column for easy access