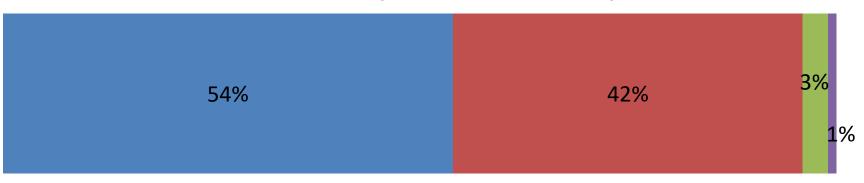

# eLearning (November 2014 workshops onwards)

Completed the eLearning prior to attending workshop

Did not complete but intend to complete in future

Found the pre course eLearning valuable preparation for the practical workshop (of those who completed it)