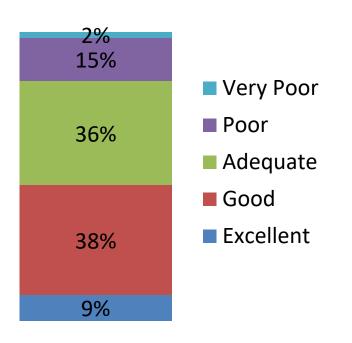

# Confidence, skills and knowledge in the inclusion of disabled people in sport and physical activity

#### Prior to the workshop