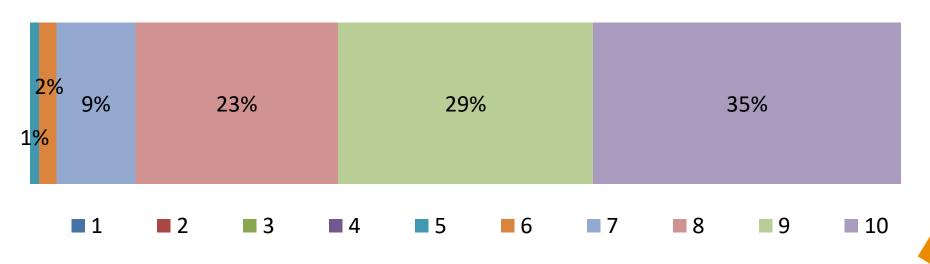

# About the workshop continued

Overall rating of the workshop out of 10, with 1 being the lowest and 10 being the highest

87% of participants rate the workshop 8 out of 10 or higher