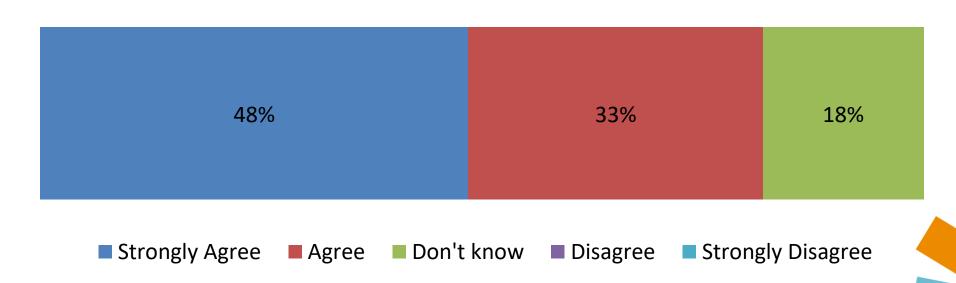

#### It was easy to book a place on the workshop

81% of participants either 'strongly agree' or 'agree'

|     | •   |     | . •  |      |
|-----|-----|-----|------|------|
| Ing | IST | COL | htir | nued |
| LUB |     |     |      | IUCU |