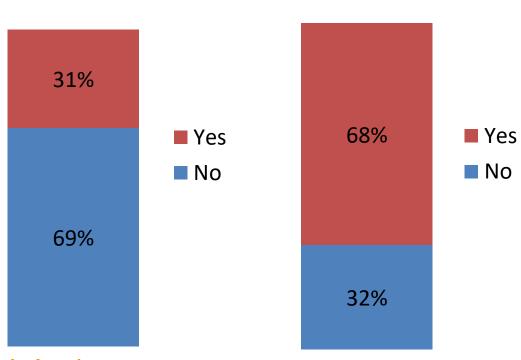

#### Prior to the workshop

#### After the workshop

The number of participants who rated their confidence, skills and knowledge as good or excellent increased by 38% after the workshop