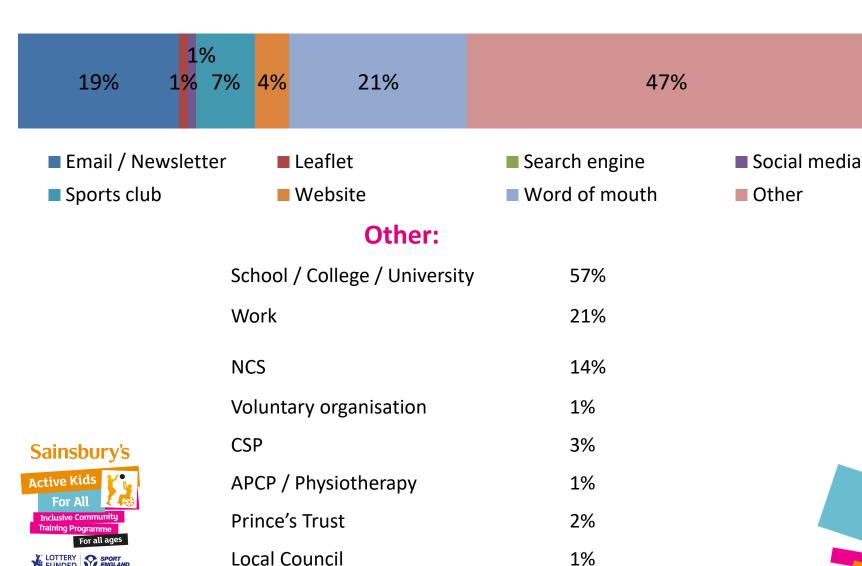

|     |

#### Sainsbury's



# **Demographics continued**

#### **Frequency of provision**

| 22% |                                |
|-----|--------------------------------|
| 12% | More than 4<br>times per month |
| 13% | ■ 3-4 times per<br>month       |
|     | ■ 1-2 times per<br>month       |
| 53% | Less than once per month       |

| Most common number of disabled people participants currently work with / support | 1-5<br>people   | 59% of participants |
|----------------------------------------------------------------------------------|-----------------|---------------------|
| Most common age group participants predominantly work with / support             | 0 - 13<br>years | 41% of participants |

#### Sainsbury's



# How participants found out about the training



# Confidence, skills and knowledge in the inclusion of disabled people in sport and physical activity

#### Prior to the workshop



#### After the workshop





The number of participants who rated their confidence, skills and knowledge as good or excellent increased by 38% after the workshop

# About the workshop continued

Overall rating of the workshop out of 10, with 1 being the lowest and 10 being the highest



87% of participants rate the workshop 8 out of 10 or higher



# Logistics

#### It was easy to book a place on the workshop





81% of participants either 'strongly agree' or 'agree'

|     | •   |     | . •  |      |
|-----|-----|-----|------|------|
| Ing | IST | COL | htir | nued |
| LUB |     |     |      | IUCU |

|                                 | Strongly Agree |