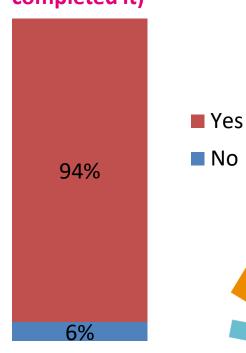

# eLearning (November 2014 workshops onwards)

Completed the eLearning prior to attending workshop

Did not complete but intend to complete in future

Found the pre course eLearning valuable preparation for the practical workshop (of those who completed it)