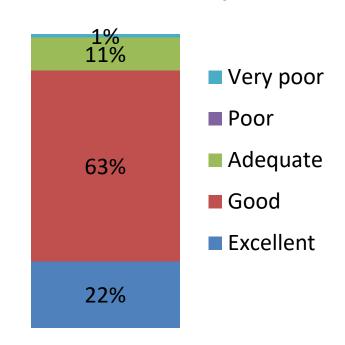

# Confidence, skills and knowledge in the inclusion of disabled people in sport and physical activity

#### After the workshop

The number of participants who rated their confidence, skills and knowledge as good or excellent increased by 38% after the workshop